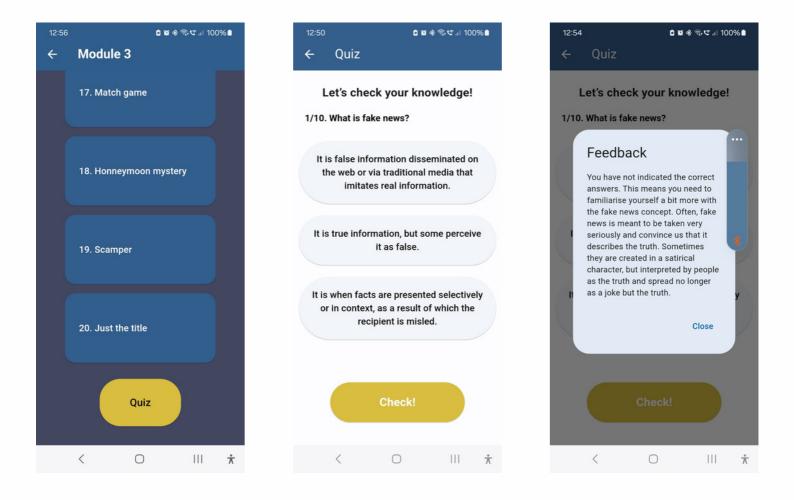

## **QUIZZES**

Which will test the knowledge acquired under the first and second results. The quizzes will be a combination of education and fun. They will consist of questions with multiple answers, which will be an additional difficulty, but which will also test the acquired knowledge.